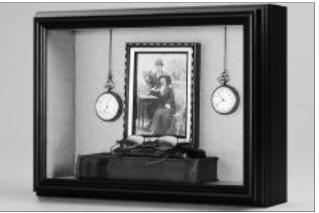

Shadowboxes can be filled with a wide variety of different objects, tied together in a design created by a skilled framer.