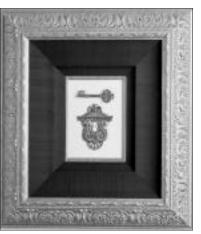

Individual objects can make a bold display in the right shadowbox frame.

while you were away. Special pieces in a coin collection can be shown together. A display to commemorate a party or celebration can include a photograph, an invitation, and