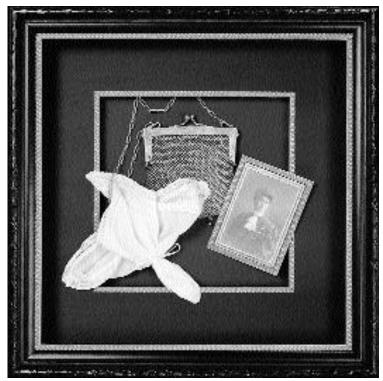

Family heirlooms make a beautiful presentation. Objects that belonged to older relatives, older photographs, and similar treasures are object stored in a box and rarely enjoyed. When framed, they come in life in an elegant shadowbox.

For something more whimsical and fun, try photos of pets, grandchildren, or vacations. Or how about a print by her favorite artist?

The ideas are endless, but if you're still not sure,

A box of meaningful mementoes makes the perfect Mother's Day Gift.