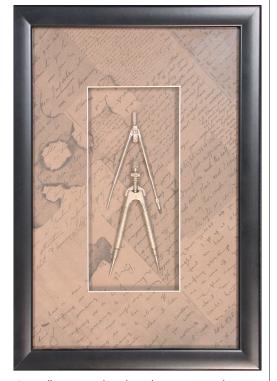

Specially patterned matboard can increase the impact of the objects, as seen here with these two compasses.

Photos that relate to treasured items can be used to "tell the story" of those who owned them.