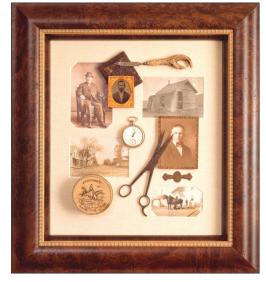

You can frame almost anything and everything. And mixing objects and other items (such as related photos or certificates) is another great way that a shadowbox does it all. If you have your mother's favorite broach given to her a wedding gift, bring in a photo of her wedding day. Placed together in a great design layout will give these items the attention they deserve.

Specially patterned matboard can increase the impact of the objects, as seen here with these two compasses.

Photos that relate to treasured items can be used to "tell the story" of those who owned them.