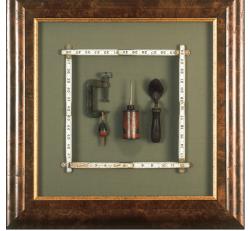

Perhaps you've gathered several vintage tools from your shopping adventures. Or have stored away two writing compasses that your father had given to you. There are many, many ways that items such as these can

be framed. It's all up to you with custom framing.

First, choose the colors that would best complement your pieces. Matboard is not just for surrounding a painting. We can get creative with the fabric-wrapped and other specialty matting to build a wonderful backdrop. And our wide selection of frame styles are next on the list. We'll work with you to choose the best match for the background you've chosen. Our extensive inventory ensures that you'll find something you'll love!

Framing objects can be

With your unique items, and a little ingenuity, we can create a personalized frame for you.

a tricky proposition. Odd-shaped or weighty items can present obstacles when constructing a shadowbox. But, here at the shop, we're experts in building such things. In addition to using special hardware and other materials for attaching objects, we can plan a custom approach to mounting when the "ready-to-go" techniques are not quite right.