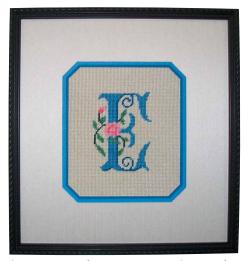

There are many framing options and unique frame designs for needlework.

## Frame Your Needlepoint

andmade needlework often has sentimental value and should be framed for posterity. Think of all the hours this labor of love took the sewer and what pleasure you and they would have if it were preserved, framed, for all to see. There are many different ways to frame needlepoint, and we can show you unique designs with beautiful frame and matting options.

We will take great care of your needlepoint to ensure against damage. Even if you have an antique piece in brittle, poor condition, we can prepare it and preserve it in a beautiful frame design. Whether your needlepoint is antique or new, we can design a package that will preserve it and fit in perfectly with your home decor.