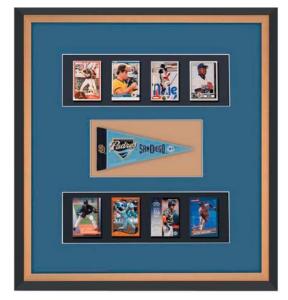

Photographs can be combined with other items to remind you of a special event or provide a home for a valuable collection. Highlighting your favorite baseball cards with a pennant accentuates the team's colors and adds color to the walls they are displayed on.

A collection of baseball cards gets star treatment. The top blue mat along with the mounts behind the cards and pennant accent the team colors. A stylish black and gold frame adds depth to the design.