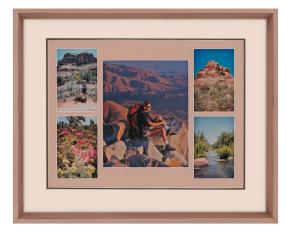

Vacation photographs of your trip to the Grand Canyon might lend themselves to a sand-colored mat, for example, outlined in a brown mat with a beige mat underneath. Adding levels to a mat design can accent the different colors in your photos.

This stunning yet simple design for a collection of vacation photos uses a double mat. Further enhancing the desert and mountain feel of this design is a frame with a cinnamon color finish.