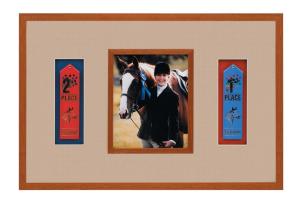

Medals and ribbons with a photo make a winning combination. Contrasting the ribbon colors and those in the photograph with different mat colors and textures offers an outstanding visual mixture. Is there a medal in an odd shape that would be a great focal point for your child's all-star photo and team picture? We can design a mat that makes you feel as if you can reach out and touch the award.

This award-winning design uses a light wood frame with an inner frame of the same finish. The mounts behind the photo accent the colors of the horse. The opposite mat colors behind the ribbons complement one another.