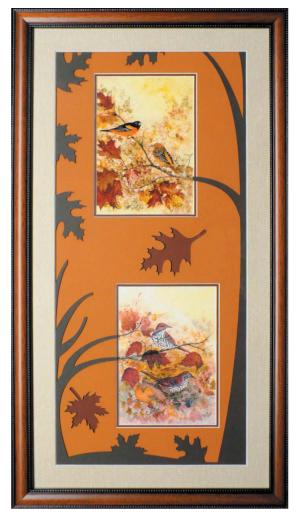

We can make cutouts and overlays like the leaves and tree branches in this design to provide a decorative environment for whatever art you would like to frame.

Here is an example of a photo grouping that uses geometric shapes (detail at left) to enhance the presentation. The white-on-white mat attractively brings attention to the family photos and lets them remain the focus of this creative design.