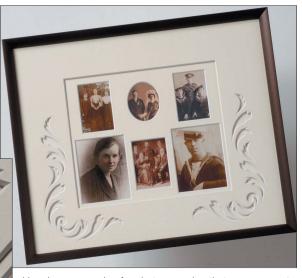

We can make cutouts and overlays like the leaves and tree branches in this design to provide a decorative environment for whatever art you would like to frame.

Here is an example of a photo grouping that uses geometric shapes (detail at left) to enhance the presentation. The white-on-white mat attractively brings attention to the family photos and lets them remain the focus of this creative design.