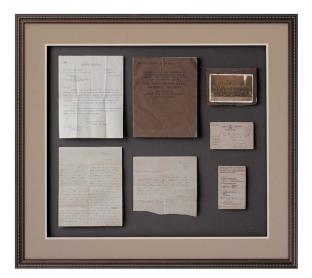

These Vietnam chopper pilot photos and medals create a dramatic presentation when matted and framed.

A tribute to a fallen WW I soldier, with postcards and letters from the trenches is framed using a simple, museum-like presentation.