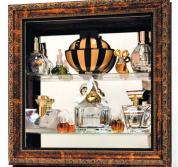

## Accessible Shadowboxes Unusual Objects

erhaps you have a valuable chess set but like to take it out once in a while to play. Or what about an antique bottle that holds your favorite perfume? Although these items have a special purpose, they may also be valuable enough to frame to showcase while keeping them in a safe place until needed. An accessible shadowbox is just the creation you need.

include a family name or corporate logo, and they can be designed to match any décor.

Perfume bottles are colorful—and breakable. Why not have an easy-access frame created to keep them off the dresser or counter to avoid damage to furniture and spills on the carpet? You simply open the hinged door and put them back in place after each use.