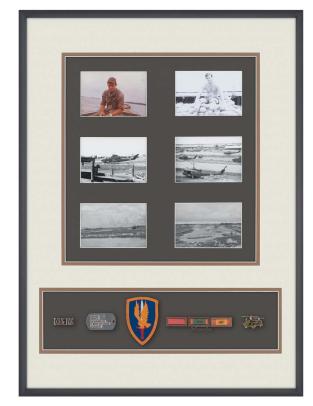

These Vietnam chopper pilot photos and medals create a dramatic presentation when matted and framed.

A tribute to a fallen WW I soldier, with postcards and letters from the trenches is framed using a simple, museum-like presentation.