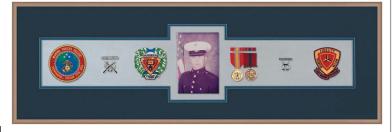

Flanking a photo of a marine with his medals and patches calls visual attention to the central figure in this presentation.