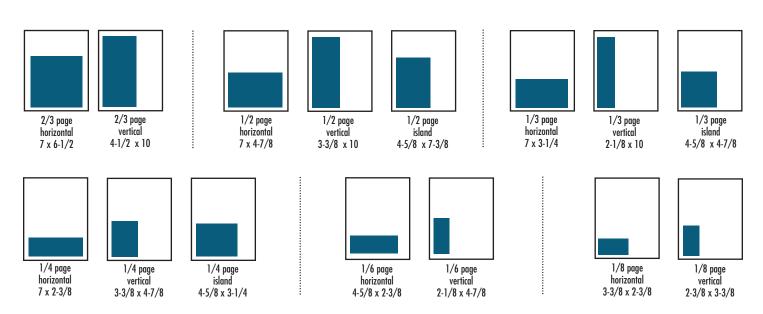

* For island ads or guaranteed positions, add a 10% premium to the regular ad price.

Cancellation Policies: All cancellations of reserved ad space must be made before the 1st of the month prior to the intended month of publication. Short rate charges will apply if your cancellation prevents the completion of an ad space reservation program which earned a frequency discount.

**Spot Colors:** Charges for spot color are in addition to

the black and white rate:

Metallic colors (per color): \$600 PMS colors (per color): \$500 Matched colors (per color): \$425 Standard colors (per color): \$375

### **AD SPECIFICATIONS**

#### Full Page Ad:

- Bleed size is 8%" x 11%" Publication trim size is 8%" x 10%" Live area is 7%" x 10%"
- Keep important images and text at least ½" in from trim edge.



#### **Application Files:**

- Adobe Acrobat PDF (Press Optimized) Photoshop TIFF or EPS files InDesign files
- Illustrator EPS files with fonts converted to outlines and images embedded with 300 dpi. (We do not accept word processing documents.)